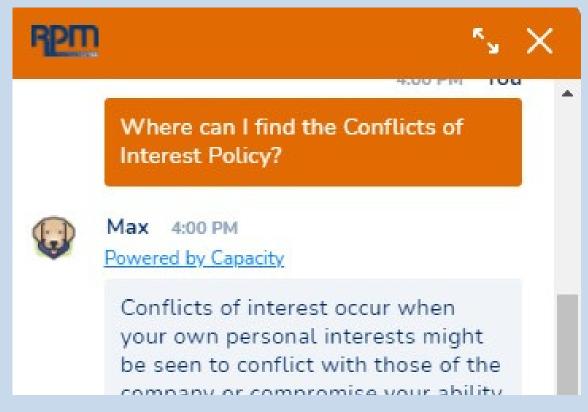

Should you have any questions while on the site or need help finding something Max is here to help, just type your question into the <u>Ask Max</u> function and he is here to retrieve your reply.

If Max is not sure he will pass on your message to a member of the RPM team for follow up.